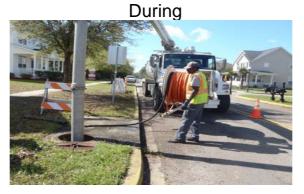

## Beaufort County Public Works Stormwater Infrastructure Project Summary

Project Summary: Pin Oak Street

Activity: Routine/Preventive Maintenance

Duration: 3/28/16 - 3/29/16

Narrative Description of Project:

Cleaned out (2) catch basins. Jetted 220 L.F. of roadside pipe.

| 2016-609 / Pin Oak Street                                   | Labor        | Labor                | Equipment          | Material           | Contractor       | Indirect             |                      |
|-------------------------------------------------------------|--------------|----------------------|--------------------|--------------------|------------------|----------------------|----------------------|
|                                                             | Hours        | Cost                 | Cost               | Cost               | Cost             | Labor                | Total Cost           |
| AUDIT / Audit Project                                       | 0.5          | \$11.75              | \$0.00             | \$0.00             | \$0.00           | \$6.62               | \$18.36              |
| CBCO / Catch basin - clean out                              | 20.0         | \$457.60             | \$86.80            | \$40.67            | \$0.00           | \$297.00             | \$882.07             |
| DEBREM / Debris Removal - Jobsite                           | 30.0         | \$680.39             | \$0.00             | \$0.00             | \$0.00           | \$398.60             | \$1,078.99           |
| ONJV / Onsite Job Visit                                     | 2.0          | \$91.20              | \$7.24             | \$4.26             | \$0.00           | \$67.92              | \$170.62             |
| PCAM / Pole Camera System<br>TC / Traffic Control - Jobsite | 10.0<br>20.0 | \$228.80<br>\$445.49 | \$82.60<br>\$17.70 | \$10.57<br>\$28.40 | \$0.00<br>\$0.00 | \$148.50<br>\$265.45 | \$470.47<br>\$757.04 |
| 2016-609 / Pin Oak Street<br>Sub Total                      | 82.5         | \$1,915.23           | \$194.34           | \$83.90            | \$0.00           | \$1,184.08           | \$3,377.55           |
| Grand Total                                                 | 82.5         | \$1,915.23           | \$194.34           | \$83.90            | \$0.00           | \$1,184.08           | \$3,377.55           |