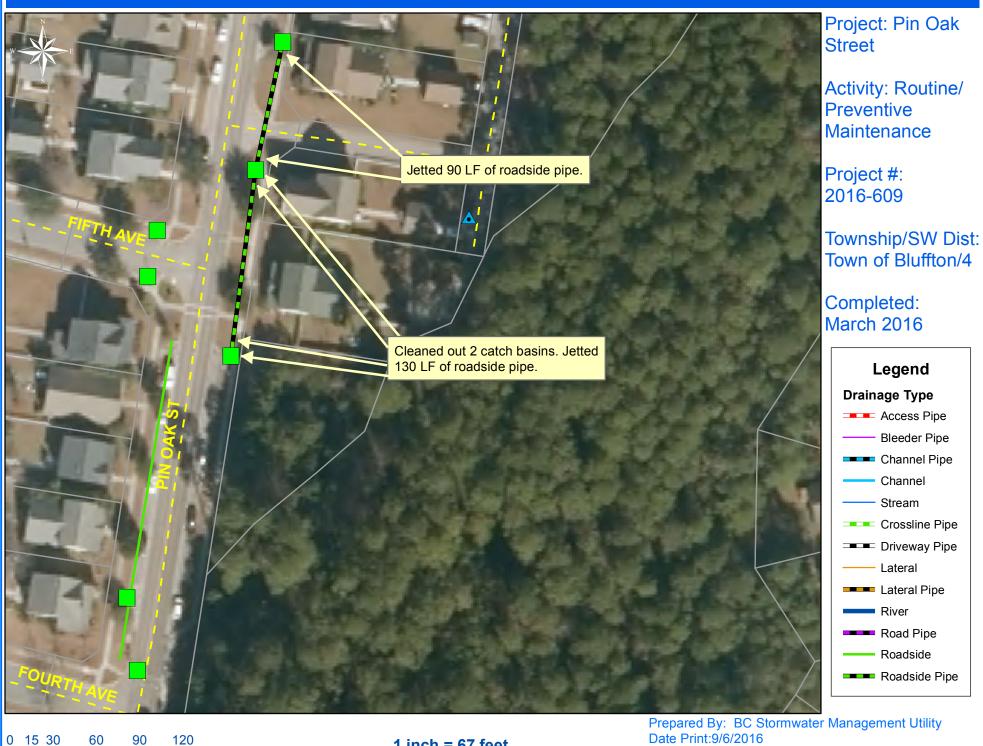

## Beaufort County Public Works Stormwater Infrastructure Project Summary

Project Summary: Pin Oak Street

Activity: Routine/Preventive Maintenance

Duration: 3/28/16 - 3/29/16

Narrative Description of Project:

Cleaned out (2) catch basins. Jetted 220 L.F. of roadside pipe.

| 2016-609 / Pin Oak Street                                   | Labor        | Labor                | Equipment          | Material           | Contractor       | Indirect             |                      |
|-------------------------------------------------------------|--------------|----------------------|--------------------|--------------------|------------------|----------------------|----------------------|
|                                                             | Hours        | Cost                 | Cost               | Cost               | Cost             | Labor                | Total Cost           |
| AUDIT / Audit Project                                       | 0.5          | \$11.75              | \$0.00             | \$0.00             | \$0.00           | \$6.62               | \$18.36              |
| CBCO / Catch basin - clean out                              | 20.0         | \$457.60             | \$86.80            | \$40.67            | \$0.00           | \$297.00             | \$882.07             |
| DEBREM / Debris Removal - Jobsite                           | 30.0         | \$680.39             | \$0.00             | \$0.00             | \$0.00           | \$398.60             | \$1,078.99           |
| ONJV / Onsite Job Visit                                     | 2.0          | \$91.20              | \$7.24             | \$4.26             | \$0.00           | \$67.92              | \$170.62             |
| PCAM / Pole Camera System<br>TC / Traffic Control - Jobsite | 10.0<br>20.0 | \$228.80<br>\$445.49 | \$82.60<br>\$17.70 | \$10.57<br>\$28.40 | \$0.00<br>\$0.00 | \$148.50<br>\$265.45 | \$470.47<br>\$757.04 |
| 2016-609 / Pin Oak Street<br>Sub Total                      | 82.5         | \$1,915.23           | \$194.34           | \$83.90            | \$0.00           | \$1,184.08           | \$3,377.55           |
| Grand Total                                                 | 82.5         | \$1,915.23           | \$194.34           | \$83.90            | \$0.00           | \$1,184.08           | \$3,377.55           |